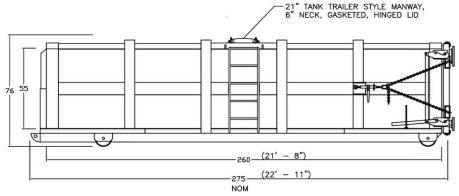

### Vacuum Box / 280-2500 Mechanical Dimensions

#### **Standard Features**

- Floor: 1/4 PL one piece
- Crossmembers: 3 x 4.1 channel 12" on center
- Walls/Roof: 1/4 PL solid welded, inside liner hooks
- Structure: Tubing and formed channel supports rated to operate at 30" HG
- Door: 1/4 PL with tubing frame
- Front: 1/4 PL with push plates
- Pick Up: Standard cable with 2 x 6 x 1/4 rails, gusset at each cross member
- Wheels: 4 each 10 dia x 9 long with grease fittings
- **Door Latch:** 4 independent ratchet blinders with chains, vertical 2nd latch
- Gaskets: Extruded rubber seal with metail retainers
- Welds: All welds continuous except substructure crossmembers
- Finish: Coated inside & out with direct to metal, rust inhibiting acrylic enamel color coat
- Hydrotesting: Full capacity static test
- Dimensions: 22'-11" long (21'8" inside), 94" wide (83" inside), see drawing for height
- Options: Steel grit blast & special paint, ampliroll, heil and dino pick up