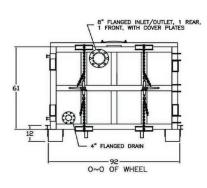

### Vacuum Box / 280-2500 Mechanical Dimensions

#### **Standard Features**

- Floor: 1/4 PL one piece
- Crossmembers: 3 x 4.1 channel 12" on center
- Walls/Roof: 1/4 PL solid welded, inside liner hooks
- Structure: Tubing and formed channel supports rated to operate at 30" HG
- Door: 1/4 PL with tubing frame
- Front: 1/4 PL with push plates
- Pick Up: Standard cable with 2 x 6 x 1/4 rails, gusset at each cross member
- Wheels: 4 each 10 dia x 9 long with grease fittings
- **Door Latch:** 4 independent ratchet blinders with chains, vertical 2nd latch
- Gaskets: Extruded rubber seal with metail retainers
- Welds: All welds continuous except substructure crossmembers
- Finish: Coated inside & out with direct to metal, rust inhibiting acrylic enamel color coat
- Hydrotesting: Full capacity static test
- Dimensions: 22'-11" long (21'8" inside), 94" wide (83" inside), see drawing for height
- Options: Steel grit blast & special paint, ampliroll, heil and dino pick up