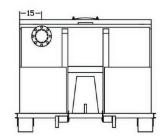

### Dewatering Vacuum Box / 280-2520 Mechanical Dimensions

**NTERENTS.COM** 

**SALES@NTERENTS.COM** 

888.213.7950

#### **Standard Features**

- Floor: 1/4 PL one piece
- Crossmembers: 3 x 4.1 channel 12" on center
- Walls/Roof: 1/4 PL solid welded, inside liner hooks
- Structure: Tubing and formed channel supports rated to operate at 30" HG
- Door: 1/4 PL with tubing frame
- Front: 1/4 PL with push plates
- Pick Up: Standard cable with 2 x 6 x 1/4 rails, gusset at each cross member
- Wheels: 4 each 10 dia x 9 long with grease fittings
- **Door Latch:** 4 independent ratchet blinders with chains, vertical 2nd latch
- Gaskets: Extruded rubber seal with metail retainers
- Welds: All welds continuous except substructure crossmembers
- Finish: Coated inside & out with direct to metal, rust inhibiting acrylic enamel color coat
- Hydrotesting: Full capacity static test
- Dimensions: 22'-11" long (21'8" inside), 94" wide (83" inside), see drawing for height
- Options: Steel grit blast & special paint, ampliroll, heil and dino pick up