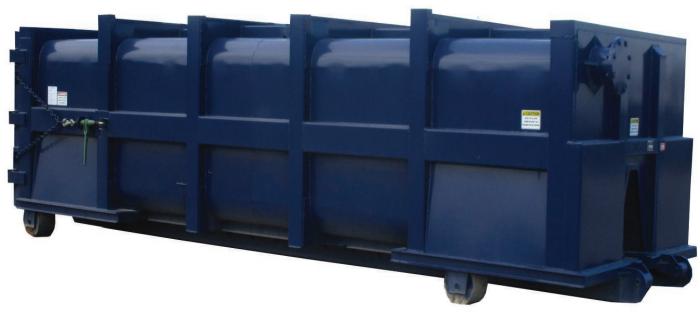

## Vacuum Box - 25 Yard

280-2500 / Vacuum Box - 25 Yard 280-2520 / Dewatering Vacuum Box

#### **Standard Features**

- Floor: 1/4 PL one piece
- Crossmembers: 3 x 4.1 channel 12" on center
- Walls/Roof: 1/4 PL solid welded, inside liner hooks
- Structure: Tubing and formed channel supports rated to operate at 30" HG
- Door: 1/4 PL with tubing frame
- Front: 1/4 PL with push plates
- Pick Up: Standard cable with 2 x 6 x 1/4 rails, gusset at each cross member
- Wheels: 4 each 10 dia x 9 long with grease fittings
- **Door Latch:** 4 independent ratchet blinders with chains, vertical 2nd latch
- Gaskets: Extruded rubber seal with metail retainers
- Welds: All welds continuous except substructure crossmembers
- Finish: Coated inside & out with direct to metal, rust inhibiting acrylic enamel color coat
- Hydrotesting: Full capacity static test
- Dimensions: 22'-11" long (21'8" inside), 94" wide (83" inside), see drawing for height
- Options: Steel grit blast & special paint, ampliroll, heil and dino pick up