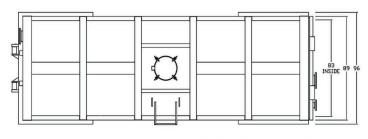

### Vacuum Box / 280-2500 Mechanical Dimensions

#### **Standard Features**

- Floor: 1/4 PL one piece
- Crossmembers: 3 x 4.1 channel 12" on center
- Walls/Roof: 1/4 PL solid welded, inside liner hooks
- Structure: Tubing and formed channel supports rated to operate at 30" HG
- Door: 1/4 PL with tubing frame
- Front: 1/4 PL with push plates
- Pick Up: Standard cable with 2 x 6 x 1/4 rails, gusset at each cross member
- Wheels: 4 each 10 dia x 9 long with grease fittings
- **Door Latch:** 4 independent ratchet blinders with chains, vertical 2nd latch
- Gaskets: Extruded rubber seal with metail retainers
- Welds: All welds continuous except substructure crossmembers
- Finish: Coated inside & out with direct to metal, rust inhibiting acrylic enamel color coat
- Hydrotesting: Full capacity static test
- Dimensions: 22'-11" long (21'8" inside), 94" wide (83" inside), see drawing for height
- Options: Steel grit blast & special paint, ampliroll, heil and dino pick up