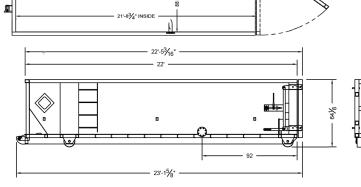

### Dewatering Vacuum Box / 280-2520 Mechanical Dimensions

**NTERENTS.COM** 

**SALES@NTERENTS.COM** 

888.213.7950

#### **Standard Features**

- Floor: 1/4 PL one piece
- Crossmembers: 3 x 4.1 channel 12" on center
- Walls/Roof: 1/4 PL solid welded, inside liner hooks
- Structure: Tubing and formed channel supports rated to operate at 30" HG
- Door: 1/4 PL with tubing frame
- Front: 1/4 PL with push plates
- Pick Up: Standard cable with 2 x 6 x 1/4 rails, gusset at each cross member
- Wheels: 4 each 10 dia x 9 long with grease fittings
- **Door Latch:** 4 independent ratchet blinders with chains, vertical 2nd latch
- Gaskets: Extruded rubber seal with metail retainers
- Welds: All welds continuous except substructure crossmembers
- Finish: Coated inside & out with direct to metal, rust inhibiting acrylic enamel color coat
- Hydrotesting: Full capacity static test
- Dimensions: 22'-11" long (21'8" inside), 94" wide (83" inside), see drawing for height
- Options: Steel grit blast & special paint, ampliroll, heil and dino pick up