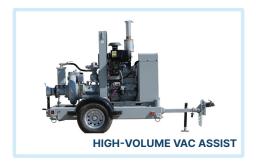

# **EMERGENCY EQUIPMENT**

- ✓ Roll-Off Boxes
- ✓ Frac Tanks (500 BBL)
- Pumps (4", 6", 8", 12", 14", 18")
- ✓ Hoses (Suction & Discharge)
- Spill Containment
- ✓ Fuel Tanks
- Metal Lids

### Pumps, Hoses & Accessories