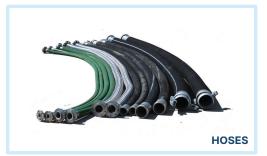

# **EMERGENCY EQUIPMENT**

- ✓ Roll-Off Boxes
- ✓ Frac Tanks (500 BBL)
- Pumps (4", 6", 8", 12", 14", 18")
- ✓ Hoses (Suction & Discharge)
- Spill Containment
- ✓ Fuel Tanks
- Metal Lids

### Pumps, Hoses & Accessories