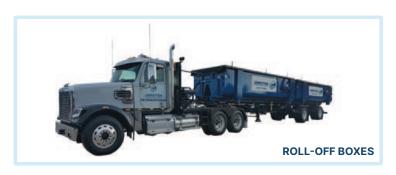

# **EMERGENCY EQUIPMENT**

- ✓ Roll-Off Boxes
- ✓ Frac Tanks (500 BBL)
- Pumps (4", 6", 8", 12", 14", 18")
- ✓ Hoses (Suction & Discharge)
- Spill Containment
- ✓ Fuel Tanks
- Metal Lids

#### **Roll-Off Boxes & Tanks**