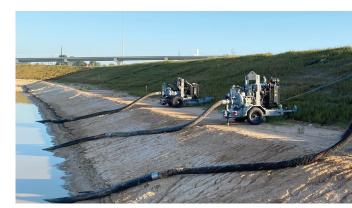

# **EMERGENCY EQUIPMENT**

- ✓ Roll-Off Boxes
- ✓ Frac Tanks (500 BBL)
- Pumps (4", 6", 8", 12", 14", 18")
- ✓ Hoses (Suction & Discharge)
- Spill Containment
- ✓ Fuel Tanks
- Metal Lids

### Pumps, Hoses & Accessories