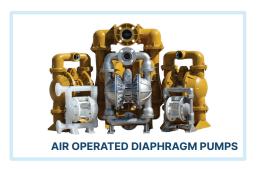

# **EMERGENCY EQUIPMENT**

- ✓ Roll-Off Boxes
- ✓ Frac Tanks (500 BBL)
- Pumps (4", 6", 8", 12", 14", 18")
- ✓ Hoses (Suction & Discharge)
- Spill Containment
- ✓ Fuel Tanks
- Metal Lids

### Pumps, Hoses & Accessories