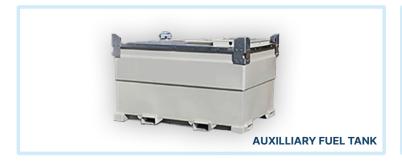

# **EMERGENCY EQUIPMENT**

- ✓ Roll-Off Boxes
- ✓ Frac Tanks (500 BBL)
- Pumps (4", 6", 8", 12", 14", 18")
- ✓ Hoses (Suction & Discharge)
- Spill Containment
- ✓ Fuel Tanks
- Metal Lids

# Fuel Tanks & Metal Lids