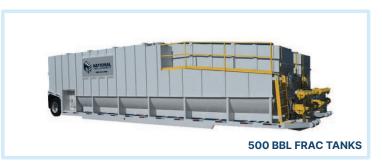

# **EMERGENCY EQUIPMENT**

- ✓ Roll-Off Boxes
- ✓ Frac Tanks (500 BBL)
- Pumps (4", 6", 8", 12", 14", 18")
- ✓ Hoses (Suction & Discharge)
- Spill Containment
- ✓ Fuel Tanks
- Metal Lids

#### **Roll-Off Boxes & Tanks**