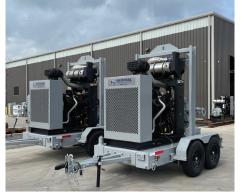

# **EMERGENCY EQUIPMENT**

- ✓ Roll-Off Boxes
- ✓ Frac Tanks (500 BBL)
- Pumps (4", 6", 8", 12", 14", 18")
- ✓ Hoses (Suction & Discharge)
- Spill Containment
- ✓ Fuel Tanks
- Metal Lids

### Pumps, Hoses & Accessories