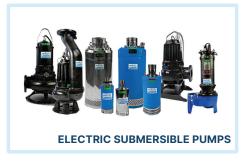

# **EMERGENCY EQUIPMENT**

- ✓ Roll-Off Boxes
- ✓ Frac Tanks (500 BBL)
- Pumps (4", 6", 8", 12", 14", 18")
- ✓ Hoses (Suction & Discharge)
- Spill Containment
- ✓ Fuel Tanks
- Metal Lids

### Pumps, Hoses & Accessories