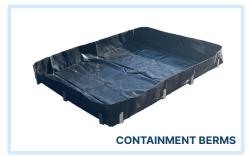

# **EMERGENCY EQUIPMENT**

- ✓ Roll-Off Boxes
- ✓ Frac Tanks (500 BBL)
- Pumps (4", 6", 8", 12", 14", 18")
- ✓ Hoses (Suction & Discharge)
- Spill Containment
- ✓ Fuel Tanks
- Metal Lids