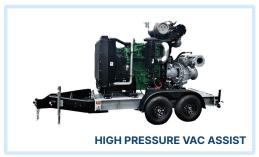

# **EMERGENCY EQUIPMENT**

- ✓ Roll-Off Boxes
- ✓ Frac Tanks (500 BBL)
- Pumps (4", 6", 8", 12", 14", 18")
- ✓ Hoses (Suction & Discharge)
- Spill Containment
- ✓ Fuel Tanks
- Metal Lids

### Pumps, Hoses & Accessories