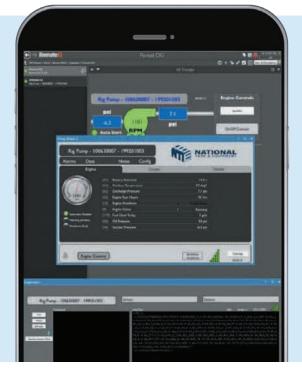

## **Monitoring & Control**

- ✓ Fully autonomous operation or remote operator control
- System communicates via CANBus protocol to both the panel and ECU allowing the operator to:
  - ✓ View all engine & pump date (RPM, Pressures, Temperatures, Key State, Etc.)
  - ✓ Start/Stop pump engine via web dashboard
  - ✓ Automatically perform emergency stops

**NTERENTS.COM** 

- ✓ View translated ECU Diagnostics
- Alerts via Phone/Text/Email for start/stop, high/low, and other user definable parameters