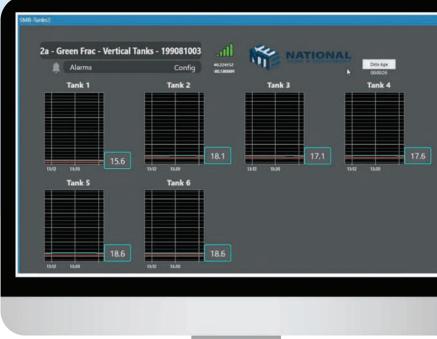

### TANK AUTOMATION OVERVIEW

The tank monitoring system is housed inside an easily deployable weather tight box that can be powered by 110v AC or solar power.

- ✓ Digital Inputs: On/Off Conditions, Floats, Flowmeter, Etc.
- V Digital Outputs: Emergency Stop, Audible & Visible Alarm, Etc.
- ✓ Analog Inputs: Level, Pressure, Flowmeters, Temperature, Etc.
- Modbus RTU: Flowmeter, Temperature, Water Quality, Etc.
- Cellular w/ External Antenna: Verizon or AT&T LTE Service

# Monitoring & Alerts

- ✓ Remotely view multiple tank levels
- Tank levels can be displayed in heigh or volume
- Alerts via Phone/Text/Email for start/ stop, high/low, and other user definable parameters
- Display page can be integrated into the same job profile as pumps