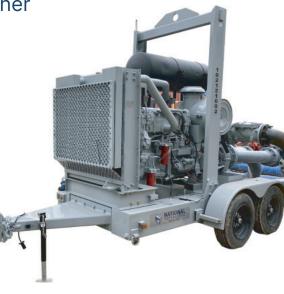

#### **PUMP AUTOMATION OVERVIEW**

The pump automation system is housed inside a weather tight box that contains a telemetry unit, solar charger, battery and panel mounted connections for:

- ✓ Digital Inputs: On/Off Conditions, Floats, Flowmeter, Etc.
- V Digital Outputs: Emergency Stop, Audible & Visible Alarm, Etc.
- Analog Inputs: Level, Pressure, Flowmeters, Temperature, Etc.
- ✓ Modbus RTU: Flowmeter, Temperature, Water Quality, Etc.
- CANbus ECU (Engine Control Unit): Engine Diagnostics and Values
- Cellular w/ External Antenna: Verizon or AT&T LTE Service
- 40W Solar Panel: Connected to Pump Battery

## **Monitoring & Control**

- ✓ Fully autonomous operation or remote operator control
- System communicates via CANBus protocol to both the panel and ECU allowing the operator to:
  - ✓ View all engine & pump date (RPM, Pressures, Temperatures, Key State, Etc.)
  - ✓ Start/Stop pump engine via web dashboard
  - ✓ Automatically perform emergency stops