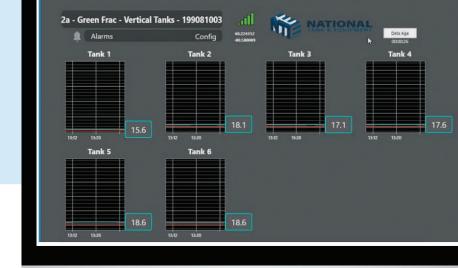

## **TANK AUTOMATION OVERVIEW**

The tank monitoring system is housed inside an easily deployable weather tight box that can be powered by 110v AC or solar power.

- ✓ Digital Inputs: On/Off Conditions, Floats, Flowmeter, Etc.
- ✓ Digital Outputs: Emergency Stop, Audible & Visible Alarm, Etc.
- ✓ Analog Inputs: Level, Pressure, Flowmeters, Temperature, Etc.
- ✓ Modbus RTU: Flowbus, Temperature, Water Quality, Etc.
- ✓ Cellular w/ External Antenna: Verizon or AT&T LTE Service

## **Monitoring & Alerts**

- Remotely view multiple tank levels
- Tank levels can be displayed in heigh or volume
- Alerts via Phone/Text/Email for start/ stop, high/low, and other user definable parameters
- Display page can be integrated into the same job profile as pumps