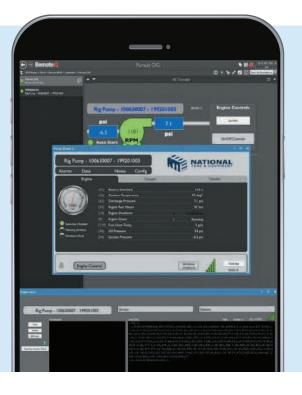

## **Monitoring & Control**

- ✓ Fully autonomous operation or remote operator control
- ✓ System communicates via CANBus protocol to both the panel and ECU allowing the operator to:
  - ✓ View all engine & pump date (RPM, Pressures, Temperatures, Key State, Etc)
  - ✓ Start/Stop pump engine via web dashboard
  - ✓ Automatically perform emergency stops
  - ✓ View translated ECU Diagnostics
- Alerts via Phone/Text/Email for start/stop, high/low, and other user definable parameters